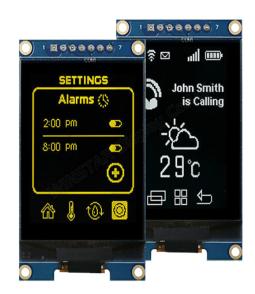

## **NEW OLED Module**

Winstar, introduced the **NEW** 1.92" OLED PCB board on module. This PCB board was made with 4 mounting holes, making it easy to fix the module onto the application needed. The PCB board on modules makes it suitable for wire connection without an extra PCB development. Also designed with a boost circuit. This module is best suitable for smart home application, medical devices, smart control systems, meters, and much more.

## WEA160128A

| Item             | Contents                  | Unit |
|------------------|---------------------------|------|
| Dot Matrix       | 160 x 128 Dots            |      |
| Module Dimension | 34.90 x 57.80 x 5.36 Max. | mm   |
| Active Area      | 28.908 x 39.34            | mm   |
| Pixel Size       | $0.206 \times 0.226$      | mm   |
| Pixel Pitch      | 0.226 x 0.246             | mm   |
| Display Mode     | Passive Matrix OLED       |      |
| Display Color    | White / Yellow Available  |      |
| Drive Duty       | 1/128 Duty                |      |
| OLED IC          | SH1108                    |      |
| OLED Interface   | 4-line SPI                |      |
| Size             | 1.92                      | in   |