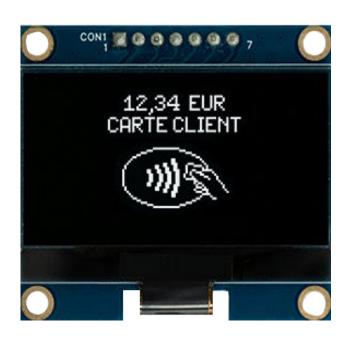

## **NEW COG OLED Graphic Display**

Winstar introduced the new 1,54 inch graphic COG with a PCB OLED module with a resolution of 128x64 pixels and a diagonal size of 1.54 inches. This module is built-in with CH1116 driver IC; it supports a 4-wire SPI interface with 1/64 driving duty. This module is best suitable for: smart home applications, medical equipment and industrial dashboards.

## WEA012864AE

| Item              | Contents                | Unit |
|-------------------|-------------------------|------|
| Dot Size          | 128 × 64                |      |
| Module Dimensions | 42.4 x 38.0 x 5.36(MAX) | mm   |
| Active Area       | 35.05 × 17.51           | mm   |
| Pixel Size        | 0.249 × 0.249           | mm   |
| Pixel Pitch       | 0.274 × 0.274           | mm   |
| Display Mode      | Passive Matrix          |      |
| Display Color     | Monochrome              |      |
| <b>Drive Duty</b> | 1\64 Duty               |      |
| IC                | CH1116                  |      |
| Interface         | 4-Wire SPI              |      |
| Size              | 1,54 inch               |      |