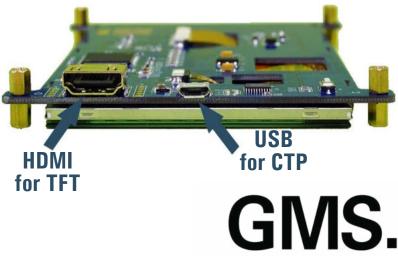

## DLC0700BZM18HT-C-1

| Item         | Contents                    | Unit  |
|--------------|-----------------------------|-------|
| Size         | 7.0                         | inch  |
| Resolution   | 800x(RGB)x480               |       |
| Interface    | HDMI for TFT<br>USB for CTP |       |
| Display Mode | a-Si TFT                    |       |
| Active Area  | 154.08 x 85.92              | mm    |
| Outline      | 165.3 x 121.0 x 7.95        | mm    |
| Brightness   | 250                         | cd/m² |