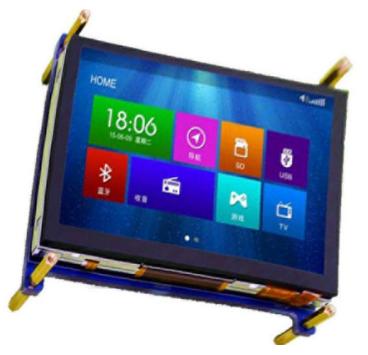

## **NEW TFT Display Suitable for Digital Color Equipment Use**

DLC Display (DLC), introduced the new 7.0" a-Si TFT module composed of a color TFT-LCD panel, HDMI interface, driver IC, FPC, CTP, along with a LED backlight unit. This module is best suitable for digital equipment use such as, mobile navigation devices or SMART home devices that require a color display.

The module is equipped with high resolution (800 x RGB x 480), a 12 o'clock viewing angle, high contrast ratio, touch panel, and a high temperature range from  $-20^{\circ}$ C to  $+70^{\circ}$ C.

## DLC0700BZM18HT-C-1

| Item         | Contents                    | Unit  |
|--------------|-----------------------------|-------|
| Size         | 7.0                         | inch  |
| Resolution   | 800x(RGB)x480               |       |
| Interface    | HDMI for TFT<br>USB for CTP |       |
| Display Mode | a-Si TFT                    |       |
| Active Area  | 154.08 x 85.92              | mm    |
| Outline      | 165.3 x 121.0 x 7.95        | mm    |
| Brightness   | 250                         | cd/m² |