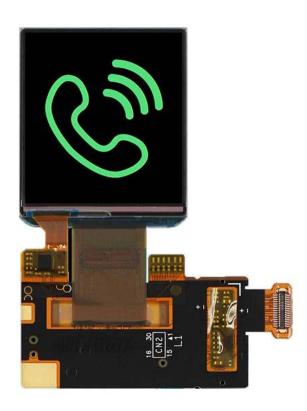

## **NEW AMOLED Display Suitable for SMART Devices**

DLC Display (DLC), introduced the new 1.41" AMOLED module composed of an AMOLED panel, driver IC and FPC, with a MIPI interface. This module is best suitable for digital equipment use such as, instrumentation devices, remote control devices or SMART devices.

The module is equipped with high resolution (320 x RGB x 360), multi-directional viewing angles, high contrast ratio, durability, and a high temperature range from  $-20^{\circ}$ C to  $+70^{\circ}$ C.