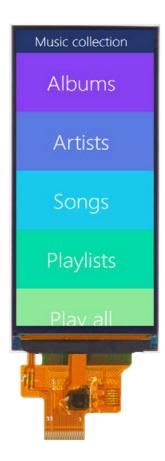

## **NEW TFT Module Suitable for Color Displays**

DLC Display (DLC), introduced the new 3.46" TFT module composed of a color TFT-LCD panel, driver ICs, FPC and backlight unit. This module is best suitable for digital equipment which require a color display, such as: handheld devices, navigation devices or video systems.

The module is equipped with high resolution (340 x RGB x 800), full-directional viewing and a high temperature range from  $-20^{\circ}$ C to  $+70^{\circ}$ C.

## DLC0346ADP06RF-1

| Item         | Contents             | Unit  |
|--------------|----------------------|-------|
| Size         | 3.46                 | inch  |
| Resolution   | 340 x RGB x 800      |       |
| Interface    | RGB                  |       |
| Display Mode | IPS                  |       |
| Active Area  | 33.97 x 81.00        | mm    |
| Outline      | 37.27 x 89.00 x 1.60 | mm    |
| Brightness   | 330                  | cd/m2 |